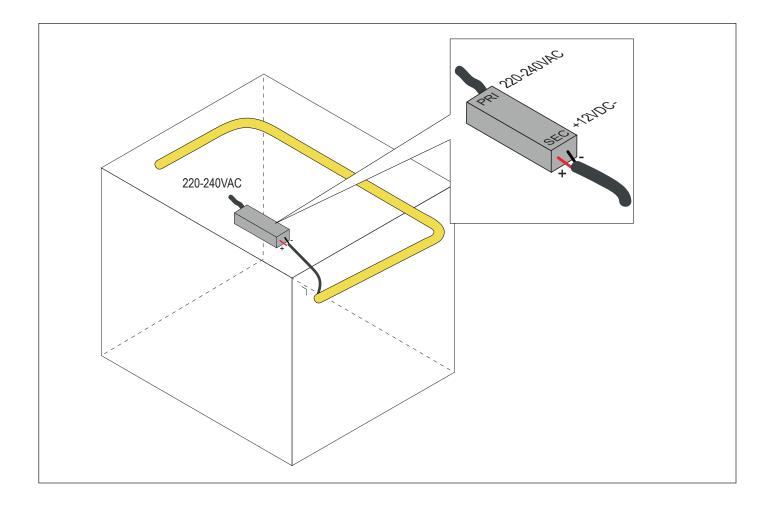

The LED driver is not dimmable, input 220-240 AC, output 12 VDC 60 Watt.

#### **Electrical Connection**

Place the Constant Voltage 12 V DC LED Driver outside the Sauna (the wall/roof)(Ta=40 degrees Celsius) or in a protected (IP44) box low under the bench. Connect the LED Strip, red (+) and black (-) to the constant voltage 12 V DC LED driver + and -.