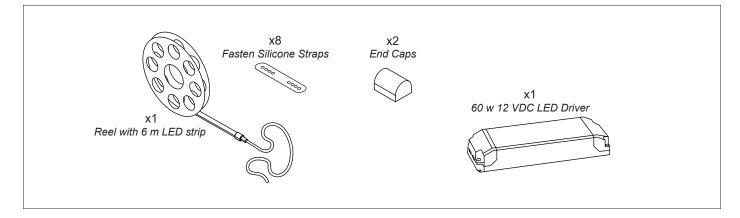

# Sauna Proof **NEON LED STRIP 6 m** 60 W LED-driver included

#### General

This 6 m LED strip can be used to build your own custom light in the sauna, from floor to ceiling. It is dot-less, like a neon tube. It comes connected with 2 m silicone cords in both ends, so it can be cut into two LED strips. The lengths are decided by you. The power is 6 W/meter.

## Cut-able

The LED strip is cut-able.

- 1. Start with to make a cut with a knife. Bend the silicone apart to look for a symbol of a pair of scissors
- 2. Make the cut on the marking
- 3. Put silicone at the end
- 4. Put on an end cap to seal the LED Strip.

### Mounting

You can mount it in many different ways. Here is a couple of examples.

- 1. Fasten the LED strip with the included silicone straps
- 2. Order Tylös special made black aluminum profile to fit the Neon LED strip in straight lines.
- 3. Or be creative and create some new and great sauna light concepts.

#### **Electrical Connection**

Place the Constant Voltage 12 V DC LED Driver outside the Sauna (the wall/roof)(Ta=40 degrees Celsius) or in a protected (IP44) box low under the bench. Connect the LED Strip, red (+) and black (-) to the constant voltage 12 V DC LED driver + and -.