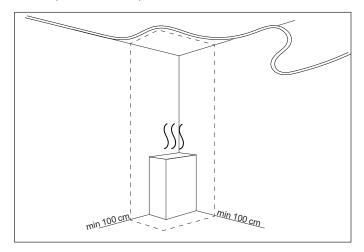

#### Placement

You can mount the light from floor to ceiling. Vertical or horizontal. Keep 100 cm free space around the heater.