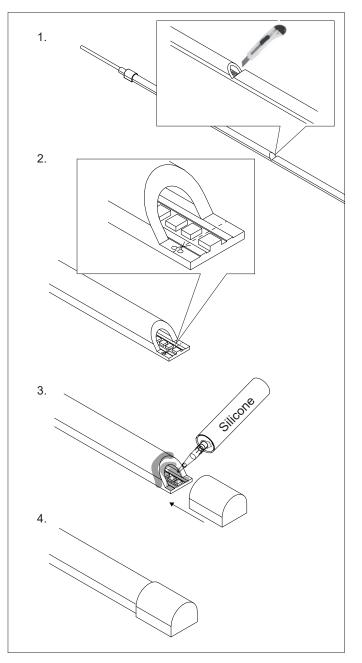

## Cut-able

The LED strip is cut-able.

- 1. Start with to make a cut with a knife. Bend the silicone apart to look for a symbol of a pair of scissors
- 2. Make the cut on the marking
- 3. Put silicone at the end
- 4. Put on an end cap to seal the LED Strip.