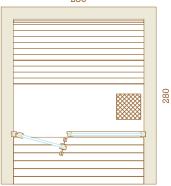

#### **TECHNICAL FEATURES**

**Size** (outside dimensions)

• Width 2300 x depth 2800 x height 2565 mm

#### Interior

- Inside wall and ceiling panels: horizontal Rombto profile 28x90 mm
- Interior includes benches, bench skirt, backrest, floor grids and optional heater guard
- Drainage in backside of sauna floor
- Wood type applies to wall panels, ceiling panels and interior sauna room details