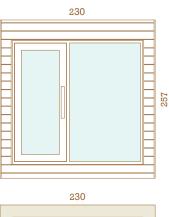

#### **TECHNICAL FEATURES**

**Size** (outside dimensions)

• Width 2300 x depth 2800 x height 2565 mm