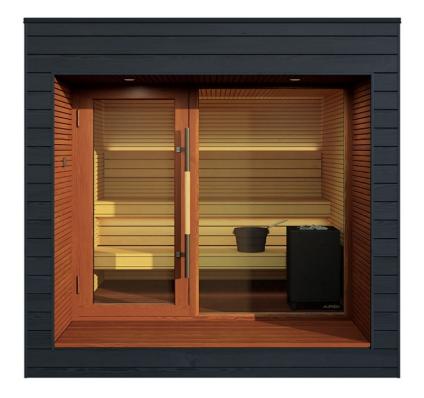

#### **TECHNICAL FEATURES**

**Size** (outside dimensions)

• Width 2300 x depth 2800 x height 2565 mm

#### Exterior and terrace

- Exterior finish: thermally modified and brushed Nordic spruce, C26 profile 19x141 mm, finishing with UV protection
- Waterproof roofing material suitable for outside
- Modern design black rain gutter
- Terrace finishing and board materials: thermally modified pine, brown finishing with UV protection

#### Interior

- Inside wall and ceiling panels: horizontal Rombto profile 28x90 mm
- Interior includes benches, bench skirt, backrest, floor grids and optional heater guard
- Drainage in backside of sauna floor
- Wood type applies to wall panels, ceiling panels and interior sauna room details

#### Doors and windows

- Double-glazed tempered glass
- Quality pine frames, brown finishing RAL8014 with UV protection
- Stainless steel/wood handles and black oxide lock

#### Lighting

- Terrace: outdoor spot LED lights (IP65) plus switch on terrace
- Inside sauna: high quality sauna LED strips behind backrest and under benches
- Lighting dimmable via remote

#### **Electrical Equipment**

- Auroom electrical heater
- Integrated thermal cut-off for heater
- Auroom Impera Di/Hi control panel (maple design for aspen, walnut design for alder and thermo-aspen)