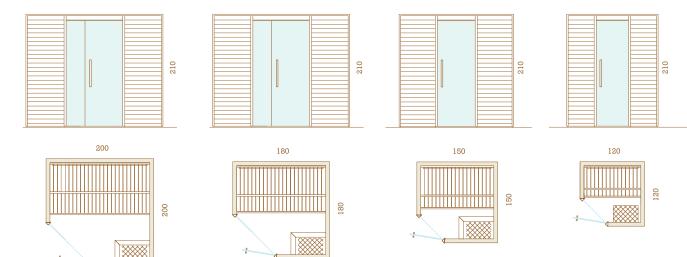

#### **GLASS OPTIONS**

Varia in 200x200 size

**SIZE OPTIONS** 

**NB!** The door handedness can be chosen!