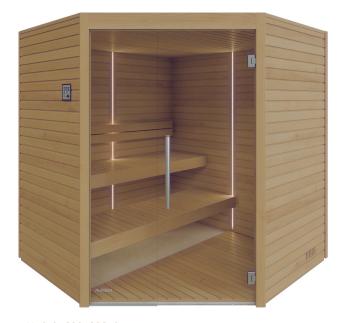

#### **GLASS OPTIONS**

Varia in 200x200 size

**SIZE OPTIONS** 

**NB!** The door handedness can be chosen!

## **BASIC SET**

Wall panels: horizontal profile STP

Base frame: wood Front walls: wood

**Interior:** wall & ceiling panels, benches, backrest **Door:** glass door with self-closing hinges and

Premium handles

Lighting: vertical LED-strips in the walls