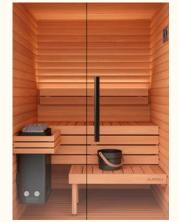

### Little wonder

Sometimes simpler is better, and Mira's minimal, space-saving design has everything you need for a calming, enjoyable outdoor sauna without overcomplicating things.

Mira can be installed on terraces, balconies and smaller gardens, with the small, lightweight components enabling easy hoist-free assembly. The S and L size options, which can accommodate up to two and four users respectively, allow you to make the most of the available space in your outdoor area. There are also two colors available for the exterior cladding, with a stunning natural look and a sleek black finish to choose between.

Despite its carefully considered, practical design, this minimalist outdoor sauna doesn't compromise on style or comfort, with attractive LED lighting behind the backrest and a high-quality wood finish inside and out.

#### Stylish design

Mira features an attractively painted and impregnated base frame along with thermo-aspen interior cladding and a large front clear glass.

#### Suitable equipment

Helo Vienna heater and control unit for Mira S model and Auroom x HUUM Core together with UKU Glass controller for Mira L model.

#### Interior LED lighting

High-quality embedded LED lighting behind the backrest adds an extra-stylish touch to the attractive Mira sauna.