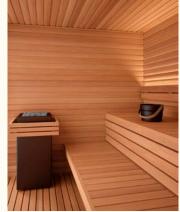

### AUROM

NI12

Mira model L in black cladding

Despite its carefully considered, practical design, this minimalist outdoor sauna doesn't compromise on style or comfort, with attractive LED lighting behind the backrest and a high-quality wood finish inside and out.

#### Interior LED lighting

High-quality embedded LED lighting behind the backrest adds an extra-stylish touch to the attractive Mira sauna.