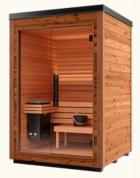

#### **MIRA model S**

MIRA S in natural cladding MIRA S in black cladding

abisco.be

#### Two color options

Mira's exterior cladding comes in thermo-spruce with a choice of a natural or black finish.