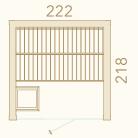

#### MIRA model L

MIRA L in natural cladding

MIRA L in black cladding

222 246