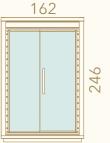

#### MIRA model L

MIRA L in natural cladding

MIRA L in black cladding

222 246