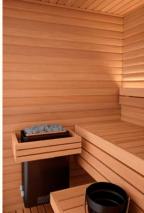

#### Stylish design

Mira features an attractively painted and impregnated base frame along with thermo-aspen interior cladding and a large front clear glass.

#### Suitable equipment

Helo Vienna heater and control unit for Mira S model and Auroom x HUUM Core together with UKU Glass controller for Mira L model.

#### Interior LED lighting

High-quality embedded LED lighting behind the backrest adds an extra-stylish touch to the attractive Mira sauna.