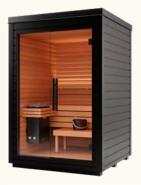

#### MIRA model L

MIRA L in natural cladding

MIRA L in black cladding

222 246

#### Two color options

Mira's exterior cladding comes in thermo-spruce with a choice of a natural or black finish.