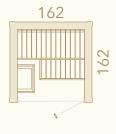

#### Two sizes available

The Mira outdoor sauna has a choice of two sizes; Mira S is designed to fit in the tightest of spaces while Mira L offers a little extra width for added comfort.