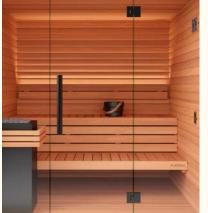

Despite its carefully considered, practical design, this minimalist outdoor sauna doesn't compromise on style or comfort, with attractive LED lighting behind the backrest and a high-quality wood finish inside and out.

#### Stylish design

Mira features an attractively painted and impregnated base frame along with thermo-aspen interior cladding and a large front clear glass.

#### Interior LED lighting

High-quality embedded LED lighting behind the backrest adds an extra-stylish touch to the attractive Mira sauna.